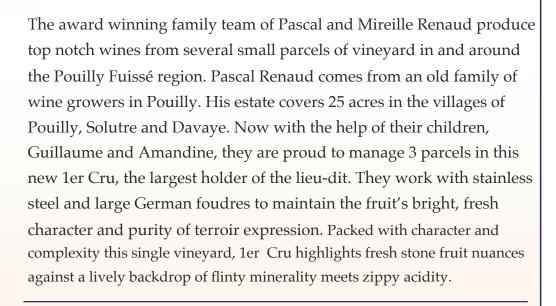

## Domaine Renaud

1er Cru Aux Bouthieres 1er Cru Aux Chailloux Pouilly-Fuissé CVV Mâcon Villages

## Pouilly-Fuissé 1er Cru 'Aux Bouthieres'

Region: Burgundy, France

Appellation: Pouilly-Fuissé

Vine Age: 100 Years

Varietals: Chardonnay

Soil Type: Clay and limestone

Alc: 13.5%

Closure: Cork

Sizes: Available 750 mL, 12 pack

UPC: 641895115563

Vinification: Manual harvesting, fruit is Immediately pressed. Cooling after pressing. Wine maturation in stainless steel, to preserve the fruit character.

Tasting Notes: The first vintage allowed to be labelled 1er Cru. This wine is lush and rich, showing an elegance equal to its new standing. Toasted notes complement stone fruit, citrus and mineral core.